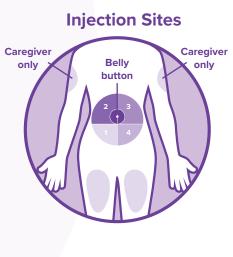

Subject ID: \_\_\_\_\_ Study Week: \_\_\_\_

| STUDY DRUG DIARY FOR AT-HOME ADMINISTRATION  This study drug diary must be returned to the study site at every clinic visit.  To be filled out and signed by the individual administering the study drug at home (i.e. patient, caregiver, qualified home healthcare professional). Note: if you are in Japan, you must administer the injection yourself.  Name:                                                                                                                                                                                              |                                                                                                      |           | Stu            | idy — Di          | OFFIGITIO       |  |  |
|----------------------------------------------------------------------------------------------------------------------------------------------------------------------------------------------------------------------------------------------------------------------------------------------------------------------------------------------------------------------------------------------------------------------------------------------------------------------------------------------------------------------------------------------------------------|------------------------------------------------------------------------------------------------------|-----------|----------------|-------------------|-----------------|--|--|
| healthcare professional). Note: if you are in Japan, you must administer the injection yourself.  Name:Signature:                                                                                                                                                                                                                                                                                                                                                                                                                                              |                                                                                                      |           |                |                   |                 |  |  |
| Important Information For guidance on how to administer the study drug, please see the Instructions for Use booklet provided to you.  Date of administration:                                                                                                                                                                                                                                                                                                                                                                                                  |                                                                                                      |           | •              |                   |                 |  |  |
| For guidance on how to administer the study drug, please see the Instructions for Use booklet provided to you.  Date of administration:                                                                                                                                                                                                                                                                                                                                                                                                                        | Name:                                                                                                |           | Signature:     |                   | Date:           |  |  |
| Study drug kit numbers:                                                                                                                                                                                                                                                                                                                                                                                                                                                                                                                                        | For guidance on how to administer the study drug, please see the <i>Instructions for Use</i> booklet |           |                |                   |                 |  |  |
| Study drug kit numbers:                                                                                                                                                                                                                                                                                                                                                                                                                                                                                                                                        | Date of adminis                                                                                      | stration: | //\            | 4M-DD-YYYY)       |                 |  |  |
| Injection #1  Injection #2  Time syringe #1 was prepared:  AM / PM  (HH:MM) (circle one)  Time injection #1 was administered:  AM / PM  (HH:MM) (circle one)  Time injection #1 was administered:  AM / PM  (HH:MM) (circle one)  Time injection #2 was administered:  AM / PM  (HH:MM) (circle one)  Where injection #1 was given:  Left thigh □ Left upper arm*  Injection Sites  Caregiver only  Belly  button  Caregiver only  Belly  button  Caregiver only  Caregiver only  Belly  button  Caregiver only  Caregiver only  Caregiver only  Belly  button |                                                                                                      |           |                | IIWI-DD-1 1 1 1 1 |                 |  |  |
| Time syringe #1 was prepared:  AM / PM  (HH:MM)                                                                                                                                                                                                                                                                                                                                                                                                                                                                                                                |                                                                                                      |           |                | (HH:MM) AM / P    | M (circle one)  |  |  |
| AM / PM  (HH:MM) (circle one)  Time injection #1 was administered:  AM / PM  (HH:MM) (circle one)  Time injection #2 was administered:  AM / PM  (HH:MM) (circle one)  (HH:MM) (circle one)  Where injection #1 was given:  Left thigh Left upper arm*  AM / PM  Caregiver only  button  Caregiver only  Caregiver only  Left thigh Left upper arm*                                                                                                                                                                                                            | Injection #1                                                                                         |           | Injection #2   |                   |                 |  |  |
| (HH:MM) (circle one)  Time injection #1 was administered:  ———————————————————————————————————                                                                                                                                                                                                                                                                                                                                                                                                                                                                 | Time syringe #1 was prepared:                                                                        |           |                |                   |                 |  |  |
| Time injection #1 was administered:  AM / PM  AM / PM  AM / PM  AM / PM  (HH:MM) (circle one)  Where injection #1 was given:  Left thigh  Left upper arm*  Time injection #2 was administered:  AM / PM  AM / PM  Only  button  Caregiver only  button  Caregiver only  button  Left upper arm*                                                                                                                                                                                                                                                                |                                                                                                      |           |                |                   |                 |  |  |
| AM / PM  (HH:MM) (circle one)  Where injection #1 was given:  Left thigh  Left upper arm*  AM / PM  (circle one)  Where injection #2 was given:  Left upper arm*  Caregiver only button  Caregiver only button  Left upper arm*                                                                                                                                                                                                                                                                                                                                | · / / ·                                                                                              | · ·       | illi illi illi | · ·               | Injection Sites |  |  |
| (HH:MM) (circle one) (HH:MM) (circle one)  Where injection #1 was given:  □ Left thigh □ Left upper arm*  AM / PW only only only only button  Uthere injection #2 was given:  □ Left thigh □ Left upper arm*                                                                                                                                                                                                                                                                                                                                                   |                                                                                                      |           |                |                   | Caregiver       |  |  |
| Where injection #1 was given:  □ Left thigh □ Left upper arm*  Where injection #2 was given: □ Left thigh □ Left upper arm*                                                                                                                                                                                                                                                                                                                                                                                                                                    |                                                                                                      |           |                |                   | only Belly only |  |  |
| □ Left thigh □ Left upper arm* □ Left thigh □ Left upper arm*                                                                                                                                                                                                                                                                                                                                                                                                                                                                                                  |                                                                                                      |           | ` \ '          | · · ·             | button          |  |  |
|                                                                                                                                                                                                                                                                                                                                                                                                                                                                                                                                                                |                                                                                                      |           |                |                   | 2 3             |  |  |
| □ Dight thigh □ Dight upper erm*                                                                                                                                                                                                                                                                                                                                                                                                                                                                                                                               |                                                                                                      |           | _              | • •               |                 |  |  |

## Time syringe #1 was prepared: \_\_\_\_\_\_ AM / PM (HH:MM) (circle one) Time injection #1 was administered: \_\_\_\_\_ AM / PM (HH:MM) (circle one) Where injection #1 was given: Left thigh Left upper arm\* Right thigh Right upper arm\* Stomach (abdomen) Quadrant 1 Quadrant 2 Quadrant 3 Quadrant 4 Was the full 1.0 mL dose injected? YES / NO (circle one) If NO, list approximately how much was injected (for example, 1/2) and explain why:

## Time syringe #2 was prepared: \_\_\_\_\_\_\_ AM / PM (HH:MM) (circle one) Time injection #2 was administered: \_\_\_\_\_\_ AM / PM (HH:MM) (circle one) Where injection #2 was given: □ Left thigh □ Left upper arm\* □ Right thigh □ Right upper arm\* Stomach (abdomen) □ Quadrant 1 □ Quadrant 2 □ Quadrant 3 □ Quadrant 4 Was the full 1.0 mL dose injected? YES / NO (circle one) If NO, list approximately how much was injected (for example, 1/2) and explain why:

\*Caregiver only. Do not try to inject yourself in the arm.

Please follow the instructions provided to you regarding what to do with used and unused study drug syringes, cartons, and needles.